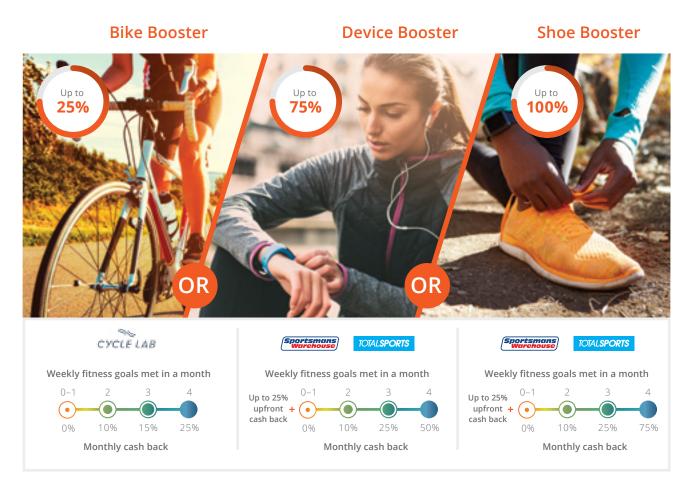

Specific terms, conditions and limits apply.

Get cash back on a new road or mountain bike, a fitness device or a pair of running shoes with Vitality Active Rewards by activating one of these Vitality Active Rewards booster benefits.

Use your HealthyGear card to get up to 25% cash back on a new fitness device or pair of running shoes, and then get active. The more active you get, and the more goals you achieve per month, the more cash back you will receive.