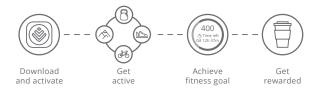

### Earn your weekly Vitality Active Rewards

Vitality members can earn Vitality Active Rewards. Vitality Active Rewards recommends and tracks personalised weekly fitness goals, adjusting them dynamically based on your activity levels. Get weekly rewards when you achieve your goals.

### Engaging in Vitality Active Rewards is simple

#### Get active -----

With Vitality Active Rewards, you're set a personalised, weekly goal to motivate you to get active and challenge you to keep moving in a variety of ways.

#### Invite friends .....

Add an unlimited number of friends to compete against weekly to motivate you to get active with others.

### --- Track progress

Track your performance against other members using the in-app dashboard and see how your fitness compares to others on the leaderboards.

### Challenge friends

Get active with other
Vitality members and
challenge your friends
to make it onto the
leaderboard.

Close your Vitality fitness ring by achieving your goal to earn a weekly reward – plus hit a goal streak to get a surprise reward.