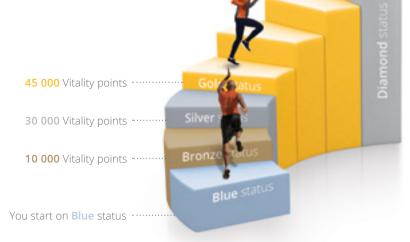

Three years on Gold Vitality status

Single memberYou start<br/>On Blue10 00030 00045 000<br/>On BlueReach Gold for three years<br/>in a row to get toMain member + 2Vitality status30 00080 000120 000Diamond

For each additional member aged 18 years and older, add 10 000 (Bronze), 20 000 (Silver) and 30 000 (Gold) points.