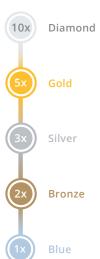

Three years on Gold Vitality status

Single memberYou start<br/>On Blue10 00030 00045 000<br/>On BlueReach Gold for three years<br/>in a row to get toMain member + 2Vitality status30 00080 000120 000Diamond

For each additional member aged 18 years and older, add 10 000 (Bronze), 20 000 (Silver) and 30 000 (Gold) points.