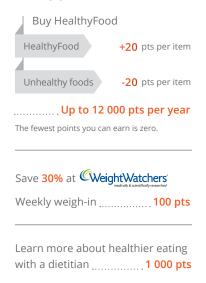

### Eat healthy

### Helping you eat healthier

## Get rewarded with up to 50% HealthyFood cash back

Maintaining a healthy weight is essential to good health. If, after a verified weigh-in, your Body Mass Index, or the combination of your Body Mass Index and waist circumference, are above the recommended healthy range, Vitality will help you select a weight-loss goal. Reach your goal and enjoy cash back of up to 50% of your HealthyFood spend for 3 months.

Activate the programme

Engage during a 12-week cycle
up to 2 800 pts

Reach your weight-loss goals

.....up to 50% cash back

# Same of the state of t

Choose to buy HealthyFood when you shop to earn Vitality points

The additional cash back is subject to the current HealthyFood limit and applies to the successful achievement of your first goal each year.