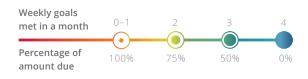

Use your HealthyGear card to get up to 25% cash back on a new fitness device or pair of running shoes, and then get active. The more active you get, and the more goals you achieve per month, the more cash back you will receive.