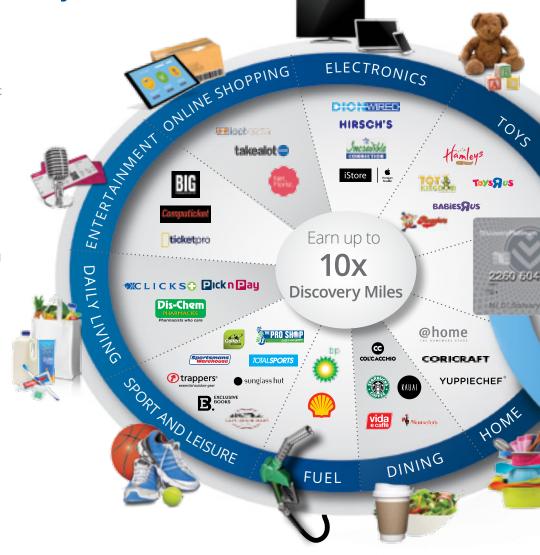

#### Earn Miles

R HEALTHY LIVING Every time you shop | Earn 10x more Discovery Miles at a wide range of partners

> Engage in Vitality to improve your health and earn Vitality points

# Discovery Card holders get exclusive pre-booking access to the best entertainment

Discovery Card holders can buy tickets to shows and events 48 hours before anyone else.

Earn Discovery Miles

Discovery Miles make using your Discovery Card the most rewarding way to shop. Earn Discovery Miles everywhere you swipe your Discovery Card. PLUS earn up to 10x more Discovery Miles at our wide range of partner stores in the Discovery Miles Multiplier Network.

## Your Miles Multiplier is based on your Vitality status:

Discovery Card is operated by Discovery Vitality (Pty) Ltd, registration number: 1999/007736/07, an authorised financial services provider under the banking licence of FirstRand Bank Limited, registration number 1929/001225/06, an authorised financial services and registered credit provider, NCA Reg No. NCRP20. Limits, terms and conditions apply. For the latest list of partners, visit www.discovery.co.za.