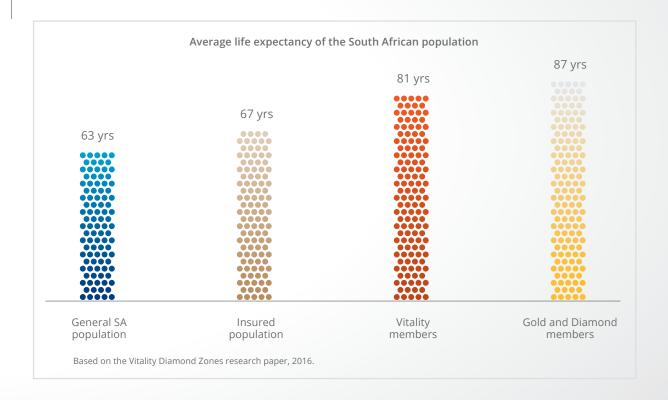

### Vitality members can live longer, healthier lives

Discovery Vitality incentivises and rewards members for engaging in healthy behaviour. Our research shows that members who make positive lifestyle choices, such as engaging in regular and consistent physical activity and eating healthily, benefit from improved health outcomes and live longer. Among highly engaged Vitality members, males currently aged 60 are 14 times more likely to live to be 100, and females 10 times more likely when compared with people who are not Vitality members.