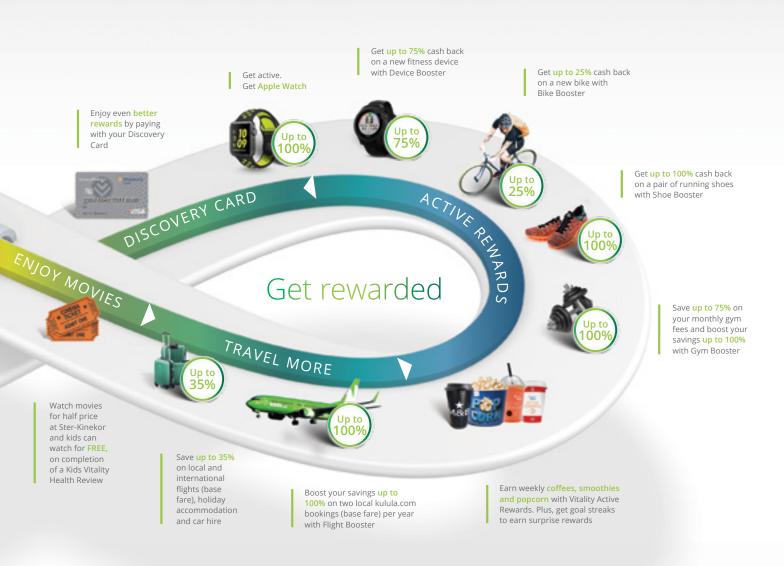

### Boost your Vitality benefits with Vitality Active Rewards

### Flight Booster

Book local flights on kulula.com.

Save up to **35%** on local kulula.com flights (base fare) depending on your Vitality status.

Boost your savings up to 100% on two bookings (base fare) per year with Vitality Active Rewards.

### **Gym Booster**

Join your nearest Virgin Active Club or Planet Fitness Local health club.

Save up to **75%** on your monthly gym fees.

Boost your savings up to **100%** with Vitality Active Rewards.

Specific terms, conditions and limits apply.

Get cash back on a new road or mountain bike, a fitness device or a pair of running shoes with Vitality Active Rewards by activating one of these Vitality Active Rewards booster benefits.

Use your HealthyGear card to get up to 25% cash back on a new fitness device or pair of running shoes, and then get active. The more active you get, and the more goals you achieve per month, the more cash back you will receive.

#### Enjoy great travel savings based on your Vitality status

### **Flights**

Fly to local, regional and international destinations with British Airways, kulula.com, Emirates and Qantas.

- All Vitality members can save up to 35% on local, regional and international flights (base fare).
- Boost your savings up to 100% on two local kulula.com bookings (base fare) per year with Vitality Active Rewards.

### **Vitality Hotel Collection**

Save up to 35% at over 500 hotels, resorts and bed and breakfasts with the Vitality Hotel Collection.

 Protea Hotel by Marriott, Sun International, Tsogo Sun and many more

### Vitality car hire

Save up to 35% at Europear or Tempest Car Hire.

Pay with your Discovery Card to increase your savings on local flights (base fare), holiday accommodation and car hire up to 50%. Plus, use your Discovery Miles to pay for local flights, international flights and holiday accommodation.

#### Enjoy half price movies at Ster-Kinekor

Experience the **latest movies for half the price** when you activate your Vitality Ster-Kinekor movie benefit. Available in 2D or 3D.

Vitality kids, older than 2 and younger than 18, can watch movies for free at selected cinemas before 7pm, once an online Kids Vitality Health Review has been completed.

**PLUS** enjoy a **free** small or medium popcorn when you achieve your weekly Vitality Active Rewards goal.

Get the Vitality Ster-Kinekor digital card for **free** and always have your movie card on your iPhone or Android smartphone.