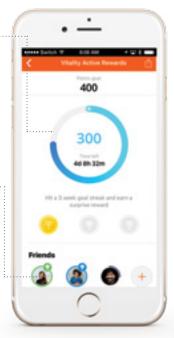

### Challenge friends

Get active with other
Vitality members and
challenge your friends
to make it onto the
leaderboard.

Close your Vitality fitness ring by achieving your goal to earn a weekly reward – plus hit a goal streak to get a surprise reward.

### Weekly rewards

Achieve your goal and choose between a coffee, smoothie, popcorn, airtime or a carwash discount.

### Surprise rewards

Achieve your fitness goal 3 times in a row for a surprise reward.

**Dream holidays** | International flights, resorts, cruises

**Grand prizes** | Local trips, investments, electronics