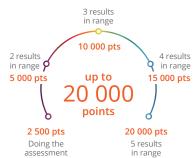

### Learn about your health

Find out your Vitality Age to understand how healthy you are relative to your actual age \_\_\_\_\_\_\_2 500 pts

Do a Vitality Health Check at an accredited Vitality Wellness Centre, a Vitality Wellness Network pharmacy, a Discovery Store or a Discovery Wellness Day.

Your Vitality Health Check includes:

- **01** | Blood pressure
- 02 | Blood glucose / HbA1c
- 03 | Cholesterol
- 04 | Weight assessment
- 05 | Non-smoker's declaration

One Vitality Health Check a year is paid from the Screening and Prevention Benefit of most medical scheme plans administered by Discovery Health (Pty) Ltd.

Join Diabetes*Care* to get all the information and motivation you need to manage your condition \_\_\_\_\_\_\_up to 7 200 pts

Do further health checks at a GP or specialist and earn Vitality points based on your age and gender:

| • | Pap smear               | 2 | 500 pts |
|---|-------------------------|---|---------|
| • | Mammogram               | 2 | 500 pts |
| • | Colonoscopy             | 2 | 500 pts |
| • | Glaucoma screening      | 2 | 500 pts |
| • | HIV test                | 5 | 000 pts |
| • | Dental Health Check     | 1 | 000 pts |
| • | Flu vaccination         | 1 | 000 pts |
| • | Senior activities up to | 7 | 500 pts |