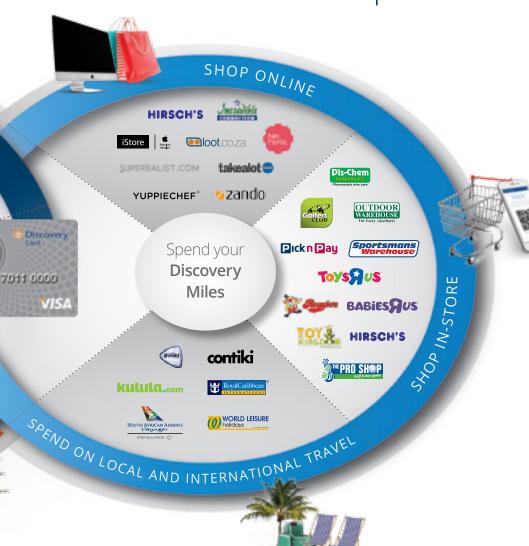

## Spend Discovery Miles I

Enjoy spending your
Discovery Miles on
anything from electronics
and appliances, travel,
entertainment, fashion and
more – the sky's the
limit. You can use your
Discovery Miles to
shop online, in-store
or to pay for holidays.

Use your Discovery Miles
to book your local and
international flights and
hotel accommodation.
Pay with your Discovery Visa
credit card, Discovery Miles
or a combination of both.

UPGRADE TO EXCLUSIVE VITALITY SERVICES AND REWARDS.