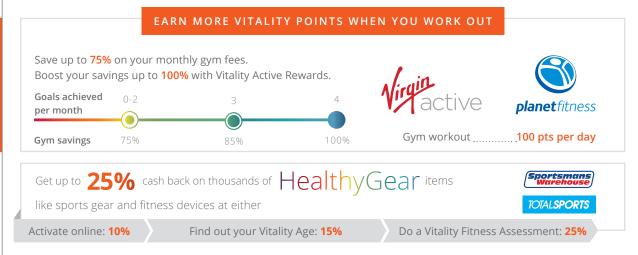

### **Gym Booster**

Join your nearest Virgin Active Club or Planet Fitness Local health club.

Save up to **75%** on your monthly gym fees.

Boost your savings up to **100%** with Vitality Active Rewards.

#### SHOP FOR PERSONAL CARE PRODUCTS

Get up to 25% cash back on thousands of HealthyCare products at either

Activate online: 10%

Find out your Vitality Age: 15%

Do a Vitality Health Check: 25%

HealthyCare cash back is converted into store loyalty points and paid into your Clicks ClubCard or Dis-Chem HealthyCare card.