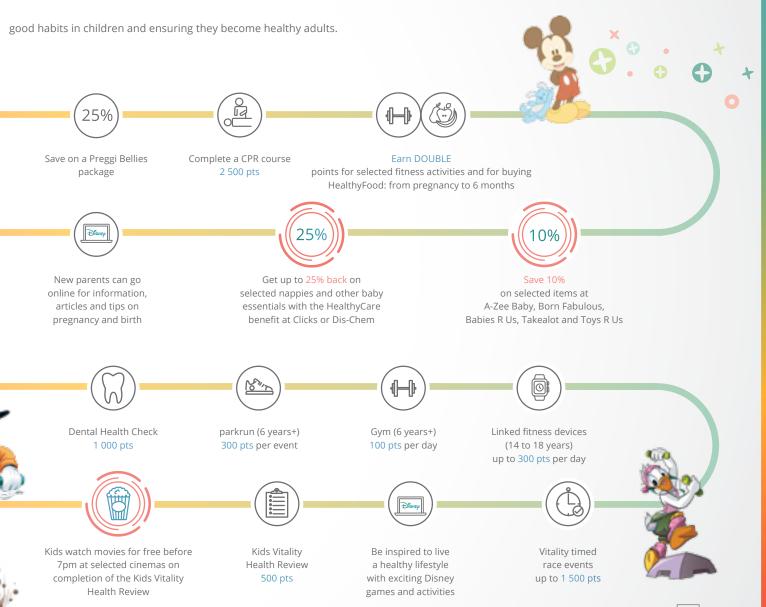

#### 1 000 days programme

Activate Vitality Baby to get the best care and rewards – from pregnancy until your child turns two

#### 2 to under 18

Habits created during childhood years lay the foundation for healthy habits in adulthood

Download the "My Pregnancy" and "My Baby" programmes on the Discovery app

Stand the chance

to win Disney

Baby hampers for your little one

filled with useful information and exciting gifts for you and your baby

Baby vaccinations
500 pts
per vaccination event

Attend an antenatal class 2 000 pts

Well Baby Clinic visits at Clicks or Dis-Chem up to 2 500 pts

Kids Vitality Health Check 500 pts

Optometry visit (3 to 5 years) 1 000 pts

Kids' vaccinations up to 3 000 pts

© Disney