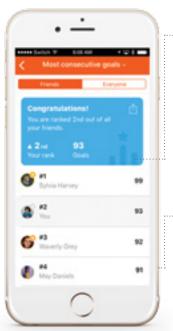

### --- Track progress

Track your performance against other members using the in-app dashboard and see how your fitness compares to others on the leaderboards.

### Challenge friends

Get active with other
Vitality members and
challenge your friends
to make it onto the
leaderboard.

Close your Vitality fitness ring by achieving your goal to earn a weekly reward – plus hit a goal streak to get a surprise reward.